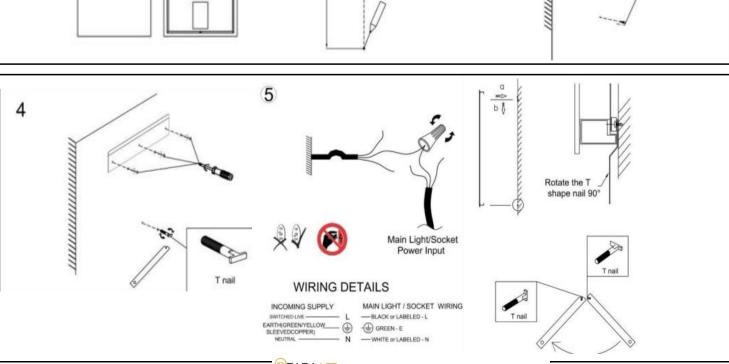

ETL listed

## **Feature:**

- 5mm copper free and lead free mirror
- Fingerprint-free mirror frosted area
- frame: Wooden frame/stainless steel frame/aluminum frame/Iron frame
- Color can be custom
- Special anti-corrosion mirror trantment
- Rust resistant white powder coated steel chassis
- Hight ouput LED, option 2835, 2700K/3000K/4000K/6000K
- Hight color Rendring Index, ideal for makeup application
- Built in UL electronic LED driver,
- Input voltage: AC110-120V 50/60Hz
- ETL certificated
- Custom size welcomed
- **OEM Welcomed**

## **Details**

3000K-6000 adjustable



Brightness adjustable





ZARA LE 5755 Bonhomme rd, Suite 412 Houston, Texas 77036 Office: 281-840-8608

## **Details**

High quality copper free mirror



**Explosion-proof** 



Anti-fog film



**Packing**