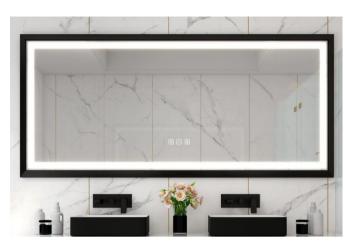

## **Spcification**

Item No: EMI.18-EF.LED.A6036

W60" X H36" Dimension:

Mirror: 5mm copper free and lead free mirror

black painted wooden frame Frame: Frosted Width: 2" frosted area all around

Three-button touch switch Switch: Feature: Defogger

Lamping: LED SMD 2835, about 49W

Brightness: Single LED Strip,400lm/foot,ABOUT 4900lm

Colour: 3000K-6000K

CRI: >90

Voltage: 110V-120V

Structure: Easy Instrall structure

Certificate ETL listed