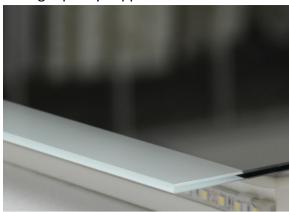

## **Spcification**

Item No: EMI.18-EF.LED.A6036

W60" X H36" Dimension:

Mirror: 5mm copper free and lead free mirror

black painted wooden frame Frame: Frosted Width: 2" frosted area all around

Three-button touch switch Switch: Feature: Defogger

## **Feature:**

- 5mm copper free and lead free mirror
- Fingerprint-free mirror frosted area
- frame: Wooden frame/stainless steel frame/aluminum frame/Iron frame
- Color can be custom
- Special anti-corrosion mirror trantment
- Rust resistant white powder coated steel chassis
- Hight ouput LED, option 2835, 2700K/3000K/4000K/6000K
- Hight color Rendring Index, ideal for makeup application
- Built in UL electronic LED driver,
- Input voltage: AC110-120V 50/60Hz
- ETL certificated
- Custom size welcomed
- **OEM Welcomed**