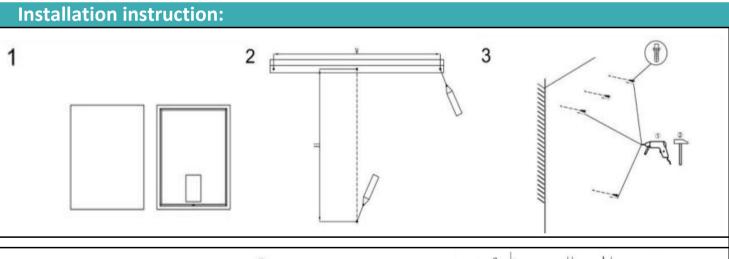

te ETL listed

## **Feature:**

- 5mm copper free and lead free mirror
- Fingerprint-free mirror frosted area
- frame: Wooden frame/stainless steel frame/aluminum frame/Iron frame
- Color can be custom
- Special anti-corrosion mirror trantment
- Rust resistant white powder coated steel chassis
- Hight ouput LED, option 2835, 2700K/3000K/4000K/6000K
- Hight color Rendring Index, ideal for makeup application
- Built in UL electronic LED driver,
- Input voltage: AC110-120V 50/60Hz
- ETL certificated
- Custom size welcomed
- **OEM Welcomed**

## **Details**

3000K-6000 adjustable



Brightness adjustable





ZARA LE 5755 Bonhomme rd, Suite 412 Houston, Texas 77036 Office: 281-840-8608

## **Details**

High quality copper free mirror



**Explosion-proof** 



Anti-fog film



**Packing**