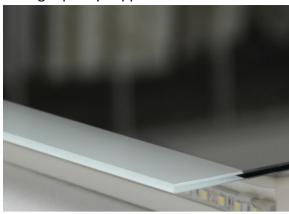

## **Spcification**

Item No: EMI.19.LED.A7236

W72" x H36" Dimension:

Mirror: 5mm copper free and lead free mirror

Frosted Width: 1.5 " Inside all around frosted

Switch: Three-button touch switch

Feature: Defogger

#### **Feature:**

- 5mm copper free and lead free mirror
- Fingerprint-free mirror frosted area
- Special anti-corrosion mirror trantment
- Rust resistant white powder coated steel chassis
- Hight ouput LED, option 2835, 2700K/3000K/4000K/6000K
- Hight color Rendring Index, ideal for makeup application
- Built in UL electronic LED driver,
- Input voltage: AC110-120V 50/60Hz
- ETL certificated
- Custom size welcomed
- **OEM Welcomed**