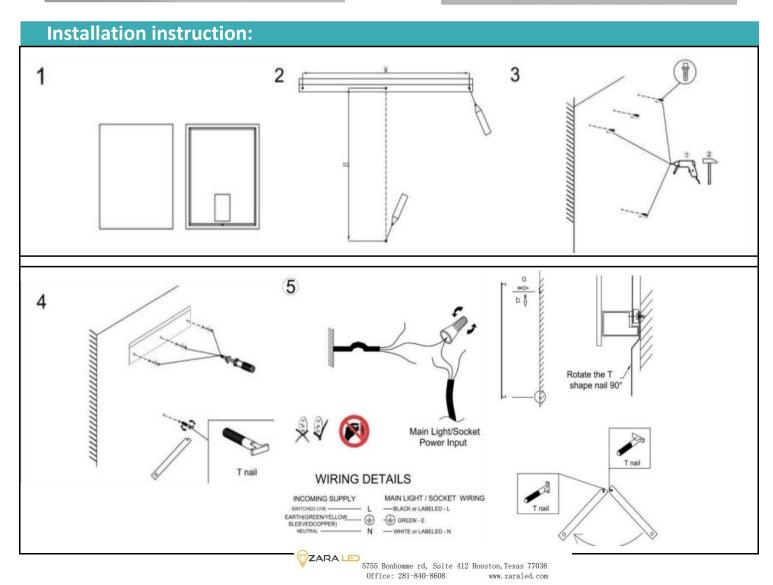

5W

Brightness: Single LED Strip,400lm/foot,about 5550lm

3000K-6000K changeable Colour:

CRI: >90

Voltage: 110V-120V

Structure: Intergrated structure

Certificate ETL listed

#### **Feature:**

- 5mm copper free and lead free mirror
- Fingerprint-free mirror frosted area
- Special anti-corrosion mirror trantment
- Rust resistant white powder coated steel chassis
- Hight ouput LED, option 2835, 2700K/3000K/4000K/6000K
- Hight color Rendring Index, ideal for makeup application
- Built in UL electronic LED driver,
- Input voltage: AC110-120V 50/60Hz
- ETL certificated
- Custom size welcomed
- **OEM Welcomed**



### **Details**

3000K-6000 adjustable



### Brightness adjustable





# **Details**

High quality copper free mirror



**Explosion-proof** 



Anti-fog film



**Packing**