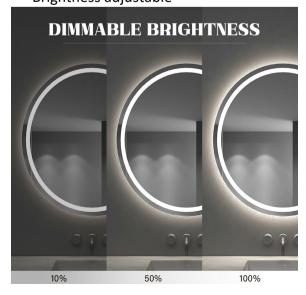

side all around frosted

Switch: Three-button touch switch

Feature: Defogger

Lamping: LED SMD 2835, about 55.5W

Brightness: Single LED Strip,400lm/foot,about 5550lm

3000K-6000K changeable Colour:

CRI: >90

Voltage: 110V-120V

Structure: Intergrated structure

Certificate ETL listed

#### **Feature:**

- 5mm copper free and lead free mirror
- Fingerprint-free mirror frosted area
- Special anti-corrosion mirror trantment
- Rust resistant white powder coated steel chassis
- Hight ouput LED, option 2835, 2700K/3000K/4000K/6000K
- Hight color Rendring Index, ideal for makeup application
- Built in UL electronic LED driver,
- Input voltage: AC110-120V 50/60Hz
- ETL certificated
- Custom size welcomed
- **OEM Welcomed**



### **Details**

3000K-6000 adjustable



### Brightness adjustable





# **Details**

High quality copper free mirror



**Explosion-proof** 



Anti-fog film



**Packing**