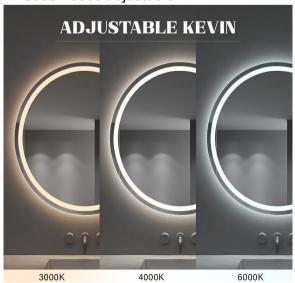

rror

Frosted Width: 1.5 " Inside all around frosted

Switch: Three-button touch switch

Feature: Defogger

Lamping: LED SMD 2835, about 55.5W

Brightness: Single LED Strip,400lm/foot,about 5550lm

3000K-6000K changeable Colour:

CRI: >90

Voltage: 110V-120V

Structure: Intergrated structure

Certificate ETL listed

#### **Feature:**

- 5mm copper free and lead free mirror
- Fingerprint-free mirror frosted area
- Special anti-corrosion mirror trantment
- Rust resistant white powder coated steel chassis
- Hight ouput LED, option 2835, 2700K/3000K/4000K/6000K
- Hight color Rendring Index, ideal for makeup application
- Built in UL electronic LED driver,
- Input voltage: AC110-120V 50/60Hz
- ETL certificated
- Custom size welcomed
- **OEM Welcomed**



### **Details**

3000K-6000 adjustable



### Brightness adjustable





# **Details**

High quality copper free mirror



**Explosion-proof** 



Anti-fog film



**Packing**