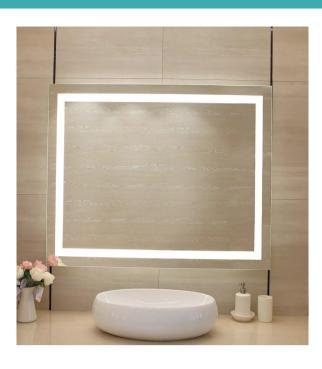

## **Spcification**

Item No: EMI.19.LED.A7236

W72" x H36" Dimension:

Mirror: 5mm copper free and lead free mirror

Frosted Width: 1.5 " Inside all around frosted

Switch: Three-button touch switch

Feature: Defogger

Lamping: LED SMD 2835, about 55.5W

Brightness: Single LED Strip,400lm/foot,about 5550lm

3000K-6000K changeable Colour:

CRI: >90

Voltage: 110V-120V

Structure: Intergrated structure

Certificate ETL listed

#### **Feature:**

- 5mm copper free and lead free mirror
- Fingerprint-free mirror frosted area
- Special anti-corrosion mirror trantment
- Rust resistant white powder coated steel chassis
- Hight ouput LED, option 2835, 2700K/3000K/4000K/6000K
- Hight color Rendring Index, ideal for makeup application
- Built in UL electronic LED driver,
- Input voltage: AC110-120V 50/60Hz
- ETL certificated
- Custom size welcomed
- **OEM Welcomed**