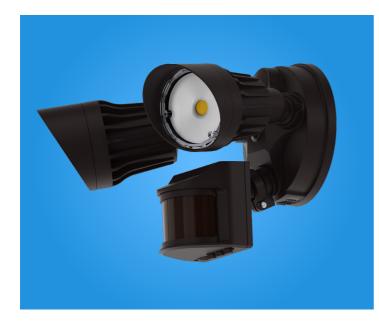

# **PRODUCT DATA SHEET** Round security light

Round security light, Two-head + 3CCT + 180 ° Motion Sensor 20W

# **PRODUCT Highlights**

- Easy installation
- Using high-brightness LED chip, energy saving and environmental protection, stable lighting, long service life
- Optical grade lampshade, good light, anti-aging, not easy to damage
- High thermal conductivity aluminum alloy shell, good heat dissipation, vacuum dust-free spraying, anti-corrosion, no peeling
- Strict waterproof treatment technology, in line with international waterproof and dustproof standards
- Radiation protection design, will not affect the lighting effect due to weather
- Charming appearance and fashionable

#### **Product Features**

- LED classic induction lighting function
- Color temperature: 3CCT (3000K/4000K/5000K)
- Life time: more than 50000h
- Contains no mercury
- Working environment: Dry Location, Damp Location, wet location