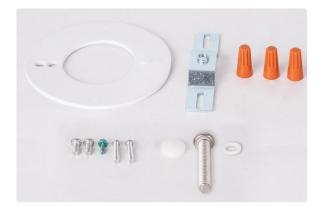

#### **Kits**

| Accessories name                                         | Specification Description                                                                                                                                                                                                                                                                                                                                                                                                                                                                                                                                                                                                                                                                                                                                                                                                                                                                                                                                                                                                                                                                                                                                                                                                                                                                                                                                                                                                                                                                                                                                                                                                                                                                                                                                                                                                                                                                                                                                                                                                                                                                                                         | Quantity |
|----------------------------------------------------------|-----------------------------------------------------------------------------------------------------------------------------------------------------------------------------------------------------------------------------------------------------------------------------------------------------------------------------------------------------------------------------------------------------------------------------------------------------------------------------------------------------------------------------------------------------------------------------------------------------------------------------------------------------------------------------------------------------------------------------------------------------------------------------------------------------------------------------------------------------------------------------------------------------------------------------------------------------------------------------------------------------------------------------------------------------------------------------------------------------------------------------------------------------------------------------------------------------------------------------------------------------------------------------------------------------------------------------------------------------------------------------------------------------------------------------------------------------------------------------------------------------------------------------------------------------------------------------------------------------------------------------------------------------------------------------------------------------------------------------------------------------------------------------------------------------------------------------------------------------------------------------------------------------------------------------------------------------------------------------------------------------------------------------------------------------------------------------------------------------------------------------------|----------|
| First generation safety<br>lamp screw waterproof<br>ring | Silicone rubber\white\shaw 60 degrees\<br>Φ 11.5 * 7.5 * 1.5 mm                                                                                                                                                                                                                                                                                                                                                                                                                                                                                                                                                                                                                                                                                                                                                                                                                                                                                                                                                                                                                                                                                                                                                                                                                                                                                                                                                                                                                                                                                                                                                                                                                                                                                                                                                                                                                                                                                                                                                                                                                                                                   | 1PCS     |
| First generation safety<br>lamp holder                   | $\label{eq:stamping} $$ \Phi 25 * 98.5 * 10 1.7 mm thick $$ galvanized iron with M8 thread ground hole in the side $$ for the si$ | 1PCS     |
| Fastener screws                                          | M8*50mm\ cross ball screw \ head 13mm \ tooth pitch 1.25mm\304 stainless steel                                                                                                                                                                                                                                                                                                                                                                                                                                                                                                                                                                                                                                                                                                                                                                                                                                                                                                                                                                                                                                                                                                                                                                                                                                                                                                                                                                                                                                                                                                                                                                                                                                                                                                                                                                                                                                                                                                                                                                                                                                                    | 1PCS     |
| Fastener screws                                          | M3*8mm\ cross hexagonal head anti-slip screw \ iron plated green zinc \ROHS                                                                                                                                                                                                                                                                                                                                                                                                                                                                                                                                                                                                                                                                                                                                                                                                                                                                                                                                                                                                                                                                                                                                                                                                                                                                                                                                                                                                                                                                                                                                                                                                                                                                                                                                                                                                                                                                                                                                                                                                                                                       | 1PCS     |
| Fastener screws                                          | 10 # H3/8 \ coarse thread\thread diameter 4.7 mm<br>ball head \ american-made cross galvanized iron\ROHS                                                                                                                                                                                                                                                                                                                                                                                                                                                                                                                                                                                                                                                                                                                                                                                                                                                                                                                                                                                                                                                                                                                                                                                                                                                                                                                                                                                                                                                                                                                                                                                                                                                                                                                                                                                                                                                                                                                                                                                                                          | 2PCS     |
| Fastener screws                                          | American 5/32–3/4 $ ball head \ thread diameter 4.0 length 20mm  iron galvanized$                                                                                                                                                                                                                                                                                                                                                                                                                                                                                                                                                                                                                                                                                                                                                                                                                                                                                                                                                                                                                                                                                                                                                                                                                                                                                                                                                                                                                                                                                                                                                                                                                                                                                                                                                                                                                                                                                                                                                                                                                                                 | 2PCS     |
| American screw<br>terminal                               | P3 \ Pressure resistance 300V \ Temperature resistance 105 $^\circ$ \ Fire rating UL94V–2 \ $12.5*22mm\ ROHS$                                                                                                                                                                                                                                                                                                                                                                                                                                                                                                                                                                                                                                                                                                                                                                                                                                                                                                                                                                                                                                                                                                                                                                                                                                                                                                                                                                                                                                                                                                                                                                                                                                                                                                                                                                                                                                                                                                                                                                                                                     | 3PCS     |
| First generation safety<br>lamp rubber cover             | Silicone rubber\white\Ф17.2*6 mm\SS-G70-XJG-A0\<br>in California in 65\ROHS                                                                                                                                                                                                                                                                                                                                                                                                                                                                                                                                                                                                                                                                                                                                                                                                                                                                                                                                                                                                                                                                                                                                                                                                                                                                                                                                                                                                                                                                                                                                                                                                                                                                                                                                                                                                                                                                                                                                                                                                                                                       | 1PCS     |
| Generation safety lamp<br>dust mat                       | EVA\white\ back glue\heat-resistant120°C\<br>Φ110*55*3mm                                                                                                                                                                                                                                                                                                                                                                                                                                                                                                                                                                                                                                                                                                                                                                                                                                                                                                                                                                                                                                                                                                                                                                                                                                                                                                                                                                                                                                                                                                                                                                                                                                                                                                                                                                                                                                                                                                                                                                                                                                                                          | 1PCS     |