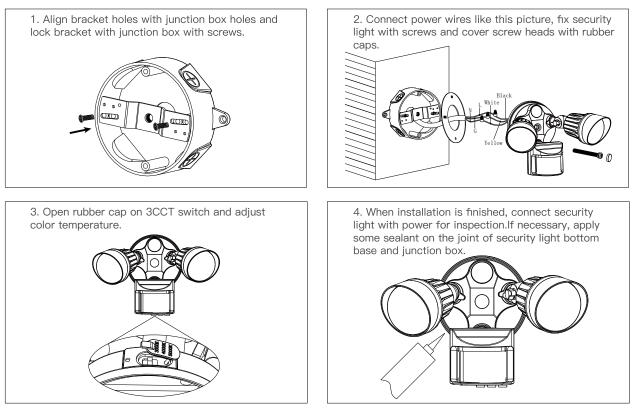

------|---------|
| Rated lifetime             | 50000 h |

#### Other product data

| Shell               | High thermal conductivity aluminum alloy |  |
|---------------------|------------------------------------------|--|
| Cover               | Transparent PC                           |  |
| Without Mercury Yes |                                          |  |
| Product Notes       | -                                        |  |
| Lamp holder         | -                                        |  |

#### Functions

| Dimmable                              | No |
|---------------------------------------|----|
| Compatible with smart home technology | No |

# Certificates and standards

| Certification | ETL |
|---------------|-----|
|               |     |





## **Product installation**



#### Product line drawing



#### **Kits**



| Accessories name                                         | Specification Description