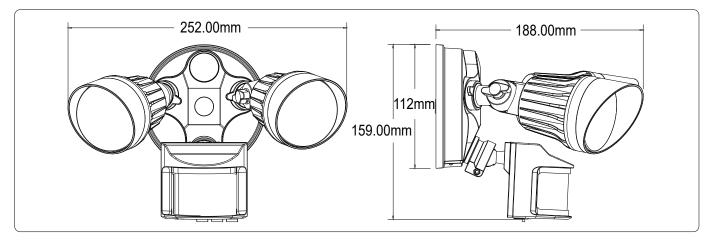

etime             | 50000 h |

#### Other product data

| Shell               | High thermal conductivity aluminum alloy |  |
|---------------------|------------------------------------------|--|
| Cover               | Transparent PC                           |  |
| Without Mercury Yes |                                          |  |
| Product Notes       | -                                        |  |
| Lamp holder         | -                                        |  |

#### Functions

| Dimmable                              | No |
|---------------------------------------|----|
| Compatible with smart home technology | No |

# Certificates and standards

| Certification | ETL |
|---------------|-----|
|               |     |





## **Product installation**



#### Product line drawing



#### **Kits**



| Accessories name                                         | Specification Description