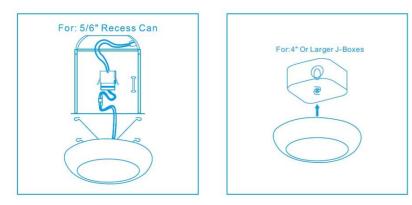

|
| Dimmable    | Yes                                               |
| LED Type    | SMD                                               |
| CRI         | >90                                               |
| Lumens      | 1050 lms                                          |
| Color       | 27/30/40/50k                                      |
| Life time   | 50,000 hours                                      |
| Certificate | ETL, Energy Star, FCC, Lighting Facts, LM79, LM80 |

#### Features

- Energy efficient: save up to 80% in energy costs
- High lumen output
- Mercury-free
- Instant-on light
- 50,000 hours at 70% lumen maintenance rated life
- CCT:2700-6000K
- 5 years manufacturer warranty

#### Application







# Easy to Install in 2 ways:



### **Production & Facilities**