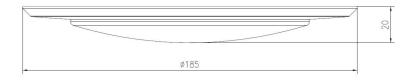

# LED DOWN LIGHT (Dimmable)





D236

**Size**: **Ф185x34mm(7.28x1.34")** 

## Characteristics

| Item Number | D236                                              |
|-------------|---------------------------------------------------|
| Description | 5"/6" LED Surface Mount down light                |
| Voltage     | 120V AC                                           |
| Power       | 15W                                               |
| Dimmable    | Yes                                               |
| LED Type    | SMD                                               |
| CRI         | >90                                               |
| Lumens      | 1050 lms                                          |
| Color       | 27/30/40/50k                                      |
| Life time   | 50,000 hours