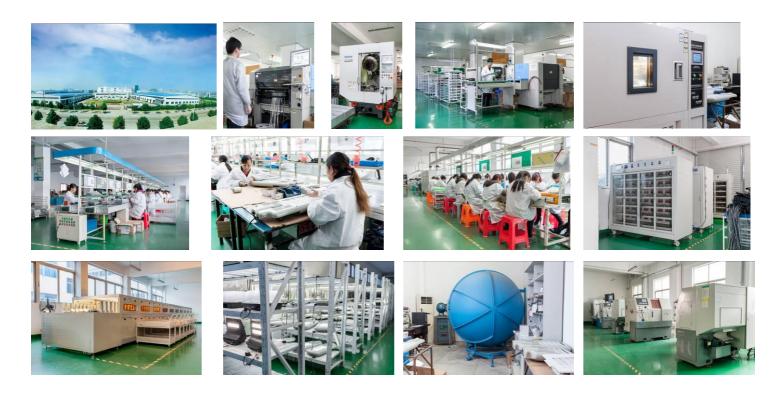

|
| Dimmable    | Yes                                               |
| LED Type    | SMD                                               |
| CRI         | >90                                               |
| Lumens      | 1050 lms                                          |
| Color       | 27/30/40/50k                                      |
| Life time   | 50,000 hours                                      |
| Certificate | ETL, Energy Star, FCC, Lighting Facts, LM79, LM80 |

#### Features

- Energy efficient: save up to 80% in energy costs
- High lumen output
- Mercury-free
- Instant-on light
- 50,000 hours at 70% lumen maintenance rated life
- CCT:2700-6000K
- 5 years manufacturer warranty

#### Application







# Easy to Install in 2 ways:



### **Production & Facilities**