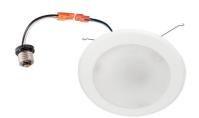

# LED DOWN LIGHT (Dimmable)

D236

**Size**: **Ф185x34mm(7.28x1.34")** 

# Easy to Install in 2 ways: