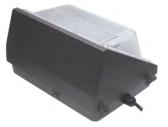

### **LED Wall Pack Light Series**

Model No.: XSY-WP40W XSY-WP60W XSY-WP100W XSY-WP120W **Power:** 40W/60W/100W/120W

### 1.Features

- 40W/60W/100W/120W to replace 150W up to 500W MH.
- Universal voltage AC100-277V 50/60Hz.
- 110-120lm/W for fixture.
- Using high quality 3030 chips, LM-80 report and IES data available.
- UL/cUL driver.
- High Power Factor >0.9, Low THD Driver.
- 100% Die-cast aluminum housing, the surface electrostatic spraying, anti-acid coating anti-aging, high temperature.
- High transparent PC material, prism is designed, the light is downy, to prevent glare.
- Dust-proof and waterproof, IP65.
- 5 years Warranty.
- Available with Photocell Sensor.
- UL/DLC/Lighting facts certificate.