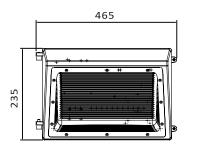

#### 2. Drawing

Unit:mm

40W/60W/100W

120W

## 4.Parameters

| Model                 | XSY-WP40W                     | XSY-WP60W     | XSY-WP100W    | XSY-WP120W    |  |  |  |  |  |
|-----------------------|-------------------------------|---------------|---------------|---------------|--|--|--|--|--|
| Power                 | 40W                           | 60W           | 100W          | 120W          |  |  |  |  |  |
| Efficacy              | 110-120lm/W                   |               |               |               |  |  |  |  |  |
| Color Temperature     | 3000K/4000K/5000K/5700K       |               |               |               |  |  |  |  |  |
| LED                   | 3030                          |               |               |               |  |  |  |  |  |
| Power Factory         | >0.9                          |               |               |               |  |  |  |  |  |
| Input Voilage         | 100-277Vac                    |               |               |               |  |  |  |  |  |
| THD                   | <20%                          |               |               |               |  |  |  |  |  |
| Weight                | 3.1Kg                         | 4.0Kg         | 4.8Kg         | 7.9Kg         |  |  |  |  |  |
| Dimension             | 360x235x187mm                 | 360x235x187mm | 360x235x187mm | 465x230x244mm |  |  |  |  |  |
| Housing               | Die-cast aluminum             |               |               |               |  |  |  |  |  |
| Lens                  | PC                            |               |               |               |  |  |  |  |  |
| Mounting              | Recessed Outlet or to surface |               |               |               |  |  |  |  |  |
| Operation Temperature | -35°C~55°C                    |               |               |               |  |  |  |  |  |
| Humidity              | 20%~85%,non condensing        |               |               |               |  |  |  |  |  |
| Finish                | Brown                         |               |               |               |  |  |  |  |  |
| IP rated              | Ip65                          |               |               |               |  |  |  |  |  |
| Certificate           | UL,DLC,ETL,LM80               |               |               |               |  |  |  |  |  |
| Material Usage        | RoHS compliant                |               |               |               |  |  |  |  |  |
| Driver Class          | Class II                      |               |               |               |  |  |  |  |  |
| LED Class             | LM80 rated to 50,000 hours    |               |               |               |  |  |  |  |  |