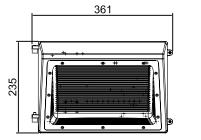

#### 2. Drawing

Unit:mm

40W/60W/100W

120W

## 4.Parameters

| Model                 | XSY-WP40W                     | XSY-WP60W     | XSY-WP100W    | XSY-WP120W    |  |  |  |  |  |
|-----------------------|-------------------------------|---------------|---------------|---------------|--|--|--|--|--|
| Power                 | 40W                           | 60W           | 100W          | 120W          |  |  |  |  |  |
| Efficacy              | 110-120lm/W                   |               |               |               |  |  |  |  |  |
| Color Temperature     | 3000K/4000K/5000K/5700K       |               |               |               |  |  |  |  |  |
| LED                   | 3030                          |               |               |               |  |  |  |  |  |
| Power Factory         | >0.9                          |               |               |               |  |  |  |  |  |
| Input Voilage         | 100-277Vac                    |               |               |               |  |  |  |  |  |
| THD                   | <20%                          |               |               |               |  |  |  |  |  |
| Weight                | 3.1Kg                         | 4.0Kg         | 4.8Kg         | 7.9Kg         |  |  |  |  |  |
| Dimension             | 360x235x187mm                 | 360x235x187mm | 360x235x187mm | 465x230x244mm |  |  |  |  |  |
| Housing               | Die-cast aluminum             |               |               |               |  |  |  |  |  |
| Lens                  | PC                            |               |               |               |  |  |  |  |  |
| Mounting              | Recessed Outlet or to surface |               |               |               |  |  |  |  |  |
| Operation Temperature | -35°C~55°C                    |               |               |               |  |  |  |  |  |
| Humidity              | 20%~85%,non condensing        |               |               |               |  |  |  |  |  |
| Finish                | Brown                         |               |               |               |  |  |  |  |  |
| IP rated              | Ip65                          |               |               |               |  |  |  |  |  |
| Certificate           | UL,DLC,ETL,LM80               |               |               |               |  |  |  |  |  |
| Material Usage        | RoHS compliant                |               |               |               |  |  |  |  |  |
| Driver Class          | Class II                      |               |               |               |  |  |  |  |  |
| LED Class             | LM80 rated to 50,000 hours    |               |               |               |  |  |  |  |  |