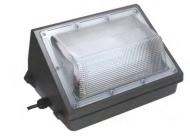

### **LED Wall Pack Light Series**

Model No.: XSY-WP40W XSY-WP60W XSY-WP100W XSY-WP120W **Power:** 40W/60W/100W/120W

### 1.Features

- 40W/60W/100W/120W to replace 150W up to 500W MH.
- Universal voltage AC100-277V 50/60Hz.
- 110-120lm/W for fixture.
- Using high quality 3030 chips, LM-80 report and IES data available.
- UL/cUL driver.
- High Power Factor >0.9, Low THD Driver.
- 100% Die-cast aluminum housing, the surface electrostatic spraying, anti-acid coating anti-aging, high temperature.
- High transparent PC material, prism is designed, the light is downy, to prevent glare.
- Dust-proof and waterproof, IP65.
- 5 years Warranty.
- Available with Photocell Sensor.
- UL/DLC/Lighting facts certificate.