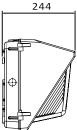

#### 2. Drawing

Unit:mm

40W/60W/100W

120W

## 4.Parameters

| Model                 | XSY-WP40W                     | XSY-WP60W     | XSY-WP100W    | XSY-WP120W    |  |  |  |  |  |
|-----------------------|-------------------------------|---------------|---------------|---------------|--|--|--|--|--|
| Power                 | 40W                           | 60W           | 100W          | 120W          |  |  |  |  |  |
| Efficacy              | 110-120lm/W                   |               |               |               |  |  |  |  |  |
| Color Temperature     | 3000K/4000K/5000K/5700K       |               |               |               |  |  |  |  |  |
| LED                   | 3030                          |               |               |               |  |  |  |  |  |
| Power Factory         | >0.9                          |               |               |               |  |  |  |  |  |
| Input Voilage         | 100-277Vac                    |               |               |               |  |  |  |  |  |
| THD                   | <20%                          |               |               |               |  |  |  |  |  |
| Weight                | 3.1Kg                         | 4.0Kg         | 4.8Kg         | 7.9Kg         |  |  |  |  |  |
| Dimension             | 360x235x187mm                 | 360x235x187mm | 360x235x187mm | 465x230x244mm |  |  |  |  |  |
| Housing               | Die-cast aluminum             |               |               |               |  |  |  |  |  |
| Lens                  | PC                            |               |               |               |  |  |  |  |  |
| Mounting              | Recessed Outlet or to surface |               |               |               |  |  |  |  |  |
| Operation Temperature | -35°C~55°C                    |               |               |               |  |  |  |  |  |
| Humidity              | 20%~85%,non condensing        |               |               |               |  |  |  |  |  |
| Finish                | Brown                         |               |               |               |  |  |  |  |  |
| IP rated              | Ip65                          |               |               |               |  |  |  |  |  |
| Certificate           | UL,DLC,ETL,LM80               |               |               |               |  |  |  |  |  |
| Material Usage        | RoHS compliant                |               |               |               |  |  |  |  |  |
| Driver Class          | Class II                      |               |               |               |  |  |  |  |  |
| LED Class             | LM80 rated to 50,000 hours    |               |               |               |  |  |  |  |  |