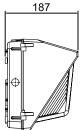

#### 2. Drawing

Unit:mm

40W/60W/100W

120W

## 4.Parameters

| Model                 | XSY-WP40W                     | XSY-WP60W     | XSY-WP100W    | XSY-WP120W    |  |  |  |  |  |
|-----------------------|-------------------------------|---------------|---------------|---------------|--|--|--|--|--|
| Power                 | 40W                           | 60W           | 100W          | 120W          |  |  |  |  |  |
| Efficacy              | 110-120lm/W                   |               |               |               |  |  |  |  |  |
| Color Temperature     | 3000K/4000K/5000K/5700K       |               |               |               |  |  |  |  |  |
| LED                   | 3030                          |               |               |               |  |  |  |  |  |
| Power Factory         | >0.9                          |               |               |               |  |  |  |  |  |
| Input Voilage         | 100-277Vac                    |               |               |               |  |  |  |  |  |
| THD                   | <20%                          |               |               |               |  |  |  |  |  |
| Weight                | 3.1Kg                         | 4.0Kg         | 4.8Kg         | 7.9Kg         |  |  |  |  |  |
| Dimension             | 360x235x187mm                 | 360x235x187mm | 360x235x187mm | 465x230x244mm |  |  |  |  |  |
| Housing               | Die-cast aluminum             |               |               |               |  |  |  |  |  |
| Lens                  | PC                            |               |               |               |  |  |  |  |  |
| Mounting              | Recessed Outlet or to surface |               |               |               |  |  |  |  |  |
| Operation Temperature | -35°C~55°C                    |               |               |               |  |  |  |  |  |
| Humidity              | 20%~85%,non condensing        |               |               |               |  |  |  |  |  |
| Finish                | Brown                         |               |               |               |  |  |  |  |  |
| IP rated              | Ip65                          |               |               |               |  |  |  |  |  |
| Certificate           | UL,DLC,ETL,LM80               |               |               |               |  |  |  |  |  |
| Material Usage        | RoHS compliant                |               |               |               |  |  |  |  |  |
| Driver Class          | Class II                      |               |               |               |  |  |  |  |  |
| LED Class             | LM80 rated to 50,000 hours    |               |               |               |  |  |  |  |  |