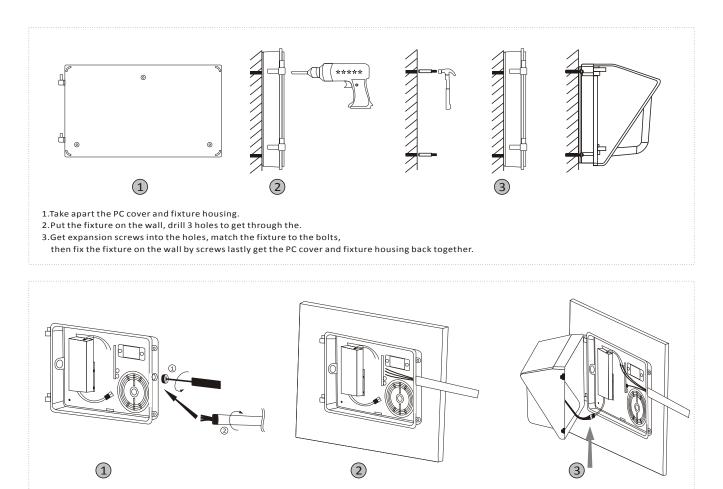

# 5.Installation

\*Install height from floor higher than 1.2m.

1. Loosen screws and remove the front lens set carefully from the back plate.

2. Remove 1/2" plug from where you intend to feed conduit.

3. Drilling out the holes (C) to secure it on the wall with choosing proper screws.

4. Finish wiring (Black for line, White for neutral and Green/Yellow Green for ground).

5. Replace the lens set on the hinge and finish connection, Close the lens set and tighten the screws to fasten the lens set to the back plate.