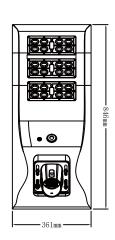

### **Mounting Hole**

## **Specifications**

# 30W/40W

| Model                            | HS-SSL-30W/40W-B                                         |
|----------------------------------|----------------------------------------------------------|
| Solar Panel(30W)                 | 6V/30W                                                   |
| Solar Panel(40W)                 | 6V/40W                                                   |
| Lithium Battery(30W)             | 80WH 3.2V                                                |
| Lithium Battery(40W)             | 116WH 3.2V                                               |
| сст                              | 2700K-6500K                                              |
| Brightness                       | 180LM/W                                                  |
| Charging Time                    | 6~8 hours by bright sunlight                             |
| Working Time                     | 12-15 hours (5-7 rainy days)                             |
| Control Mode                     | Time control + Microwave induction or Infrared induction |
| IP Rating                        | IP66                                                     |
| Mounting Height                  | 4-6m                                                     |
| Installing space between 2 lamps | 10-20m                                                   |
| Mounting hole                    | φ78mm                                                    |
| Warranty                         | 3 Years                                                  |
| Product Size(mm)                 | 697*361*209                                              |
| Net Weight(30W)                  | 7KG                                                      |
| Net Weight(40W)                  | 7.7KG                                                    |