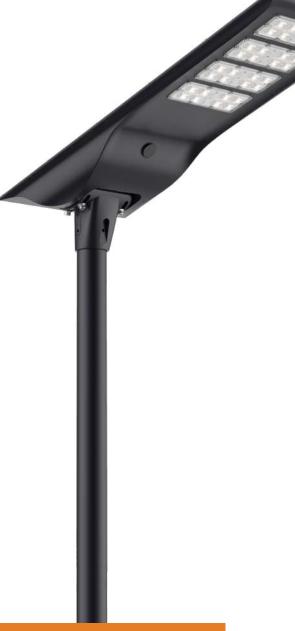

#### **Product Features**

- Mainstream integrated structure design, saving transportation costs.
- Bridgelux chips 3030 (Lifetime 100000hours).
- Imported high-efficiency monocrystalline silicon.
- Whole lamp can be 30° adjustable.
- Built-in large capacity LifePO4 battery.

- Beam angle is 70°\*140°, Asymmetric 30
- Easy to install and disassembly, convenient for maintenance.
- With 4 lighting modes, flexible to switch via remote control.
- Remote control distance up to 15 meters.

#### **Product Details**