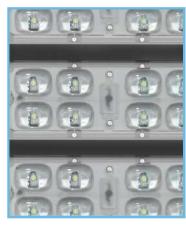

- Mainstream integrated structure design, saving transportation costs.
- Bridgelux chips 3030 (Lifetime 100000hours).
- Imported high-efficiency monocrystalline silicon.
- Whole lamp can be 30° adjustable.
- Built-in large capacity LifePO4 battery.

- Beam angle is 70°\*140°, Asymmetric 30
- Easy to install and disassembly, convenient for maintenance.
- With 4 lighting modes, flexible to switch via remote control.
- Remote control distance up to 15 meters.



#### **Product Features**



### **Sensor Street lamp remote control**



#### **Product Details**



#### **▶** Smart sensor

Multifunctional microwave induction.



#### ➤ Induction range

130° Induction angle, 10m Induction distance.



#### Smart Remote

There are multi-working modes, you can change its working mode as you need.



#### ➤ Bridgelux chips 3030

High brightness, lifetime 100000 hours.



#### Solar panel

High-efficiency solar panel, >21% photoelectric conversion rate, special surface treatment.



## Thickened aluminum die-casting shell

The shell is made of ADC12 aluminum diecasting, which has high temperature resistance, anti-corrosion, effectively guarantees the service life of the lamps.



# ➤ The whole lamp IP66 Ingress protection

Lamp with silicone waterproof sealing strip, UV-resistant material, reliable without failure.

### **Smart sensing**

#### Microwave induction or Infrared induction

Microwave induction: When the sensor detects the movement of the human or object, the light will turn on.

The sensing distance is about 10 meters.



### **Solar Panels**

### **High Efficiency Monocry