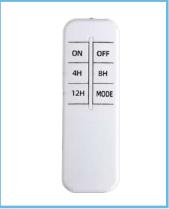

### **Sensor Street lamp remote control**

#### Smart Remote

There are multi-working modes, you can change its working mode as you need.