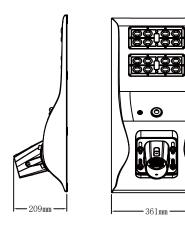

ction |
| IP Rating                        | IP66                                                     |
| Mounting Height                  | 4-6m                                                     |
| Installing space between 2 lamps | 10-20m                                                   |
| Mounting hole                    | φ78mm                                                    |
| Warranty                         | 3 Years                                                  |
| Product Size(mm)                 | 697*361*209                                              |
| Net Weight(30W)                  | 7KG                                                      |
| Net Weight(40W)                  | 7.7KG                                                    |

### **Product Sizes**



# Packing(Lamp)

| G.W.(30W)     | 8kg        |
|---------------|------------|
| G.W.(40W)     | 8.7kg      |
| Q'ty/Ctn(pcs) | 1          |
| Carton(cm)    | 76*43*15cm |

### Packing(Base)

| G.W.          | 1.5kg      |
|---------------|------------|
| N.W.          | 1kg        |
| Q'ty/Ctn(pcs) | 1          |
| Carton(cm)    | 25*24*20cm |

## **Specifications**



# 60W/80W

| Model                                                                                                            | HS-SSL-60W/80W-B                                         |
|------------------------------------------------------------------------------------------------------------------|----------------------------------------------------------|
| Solar Panel(60W)