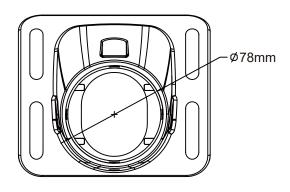

### **Mounting Hole**

# 30W/40W

| Model                            | HS-SSL-30W/40W-B                                         |
|----------------------------------|----------------------------------------------------------|
| Solar Panel(30W)                 | 6V/30W                                                   |
| Solar Panel(40W)                 | 6V/40W                                                   |
| Lithium Battery(30W)             | 80WH 3.2V                                                |
| Lithium Battery(40W)             | 116WH 3.2V                                               |
| сст                              | 2700K-6500K                                              |
| Brightness                       | 180LM/W                                                  |
| Charging Time                    | 6~8 hours by bright sunlight                             |
| Working Time                     | 12-15 hours (5-7 rainy days)                             |
| Control Mode                     | Time control + Microwave induction or Infrared induction |
| IP Rating                        | IP66                                                     |
| Mounting Height                  | 4-6m                                                     |
| Installing space between 2 lamps | 10-20m                                                   |
| Mounting hole                    | φ78mm                                                    |
| Warranty                         | 3 Years                                                  |
| Product Size(mm)                 | 697*361*209                                              |
| Net Weight(30W)                  | 7KG                                                      |
| Net Weight(40W)                  | 7.7KG                                                    |

# 60W/80W

| Model                                                                                                            | HS-SSL-60W/80W-B                                         |
|------------------------------------------------------------------------------------------------------------------|----------------------------------------------------------|
| Solar Panel(60W)                                                                                                 | 6V/42W                                                   |
| Solar Panel(80W)                                                                                                 | 6V/50W                                                   |
| Lithium Battery(60W)                                                                                             | 144WH 3.2V                                               |
| Lithium Battery(80W)                                                                                             | 192WH 3.2V                                               |
| сст                                                                                                              | 2700K-6500K                                              |
| Brightness                                                                                                       | 180LM/W                                                  |
| Charging Time                                                                                                    | 6~8 hours by bright sunlight                             |
| Working Time                                                                                                     | 12-15 hours (5-7 rainy days)                             |
| Control Mode                                                                                                     | Time control + Microwave induction or Infrared induction |
| Control Mode                                                                                                     | Time control + Microwave induction of infrared induction |
| IP Rating                                                                                                        | IP66                                                     |
|                                                                                                                  |                                                          |
| IP Rating                                                                                                        | IP66                                                     |
| IP Rating  Mounting Height(60W)                                                                                  | IP66<br>5-7m                                             |
| IP Rating  Mounting Height(60W)  Mounting Height(80W)  Installing space                                          | IP66<br>5-7m<br>6-8m                                     |
| IP Rating  Mounting Height(60W)  Mounting Height(80W)  Installing space between 2 lamps                          | IP66<br>5-7m<br>6-8m<br>10-20m                           |
| IP Rating  Mounting Height(60W)  Mounting Height(80W)  Installing space between 2 lamps  Mounting hole           | IP66 5-7m 6-8m 10-20m φ78mm                              |
| IP Rating  Mounting Height(60W)  Mounting Height(80W)  Installing space between 2 lamps  Mounting hole  Warranty | IP66 5-7m 6-8m 10-20m φ78mm 3 Years                      |

# 100W/120W

| Model                               | HS-SSL-100W/120W-B                                       |
|-------------------------------------|----------------------------------------------------------|
| Solar Panel(100W)                   | 6V/55W                                                   |
| Solar Panel(120W)                   | 6V/65W                                                   |
| Lithium Battery(100W)               | 240WH 3.2V                                               |
| Lithium Battery(120W)               | 288WH 3.2V                                               |
| ССТ                                 | 2700K-6500K                                              |
| Brightness                          | 180LM/W                                                  |
| Charging Time                       | 6~8 hours by bright sunlight                             |
| Working Time                        | 12-15 hours (5-7 rainy days)                             |
| Control Mode                        | Time control + Microwave induction or Infrared induction |
| IP Rating                           | IP66                                                     |
| Mounting Height(100W)               | 9-10m                                                    |
| Mounting Height(120W)               | 10-11m                                                   |
| Installing space<br>between 2 lamps | 10-20m                                                   |
| Mounting hole                       | φ78mm                                                    |
| Warranty                            | 3 Years                                                  |
| Product Size(mm)                    | 1096*361*209                                             |
| Net Weight(60W)                     | 11KG                                                     |
| Net Weight(80W)                     | 11.7KG                                                   |