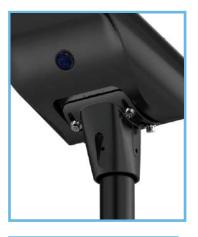

#### **Product Features**

- Mainstream integrated structure design, saving transportation costs.
- Bridgelux chips 3030 (Lifetime 100000hours).
- Imported high-efficiency monocrystalline silicon.
- Whole lamp can be 30° adjustable.
- Built-in large capacity LifePO4 battery.

- Beam angle is 70°\*140°, Asymmetric 30
- Easy to install and disassembly, convenient for maintenance.
- With 4 lighting modes, flexible to switch via remote control.
- Remote control distance up to 15 meters.



#### **Product Features**



### **Sensor Street lamp remote control**



#### **Product Details**



#### **▶** Smart sensor

Multifunctional microwave induction.



#### ➤ Induction range

130° Induction angle, 10m Induction distance.



#### Smart Remote

There are multi-working modes, you can change its working mode as you need.



#### ➤ Bridgelux chips 3030

High brightness, lifetime 100000 hours.



#### Solar panel

High-efficiency solar panel, >21% photoelectric conversion rate, special surface treatment.



## Thickened aluminum die-casting shell

The shell is made of ADC12 aluminum diecasting, which has high temperature resistance, anti-corrosion, effectively guarantees the service life of the lamps.



# ➤ The whole lamp IP66 Ingress protection

Lamp with silicone waterproof sealing strip, UV-resistant material, reliable without failure.

### **Smart sensing**

#### Microwave