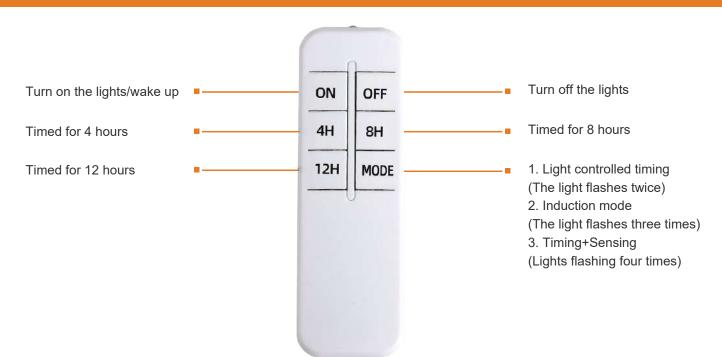

### **Sensor Street lamp remote control**

#### Smart Remote

There are multi-working modes, you can change its working mode as you need.