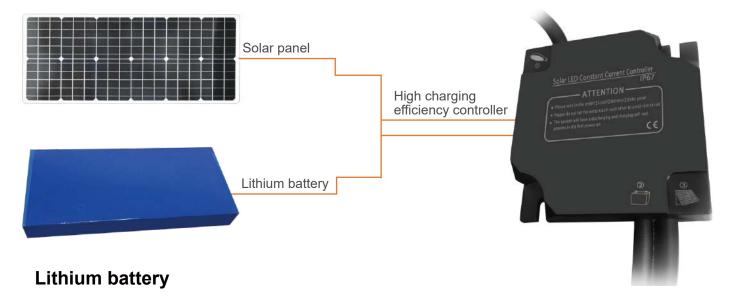

#### High charging efficiency controller

Can automaically adjust the output power according to weather changing.

Qualification rate 99.5%

Can work at temperatures from-20°c to +55° c

Lithium iron phosphate(LifePO4) battery >2000 cycles