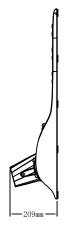

### **Product Sizes**

# 30W/40W

| Model                            | HS-SSL-30W/40W-B                                         |
|----------------------------------|----------------------------------------------------------|
| Solar Panel(30W)                 | 6V/30W                                                   |
| Solar Panel(40W)                 | 6V/40W                                                   |
| Lithium Battery(30W)             | 80WH 3.2V                                                |
| Lithium Battery(40W)             | 116WH 3.2V                                               |
| сст                              | 2700K-6500K                                              |
| Brightness                       | 180LM/W                                                  |
| Charging Time                    | 6~8 hours by bright sunlight                             |
| Working Time                     | 12-15 hours (5-7 rainy days)                             |
| Control Mode                     | Time control + Microwave induction or Infrared induction |
| IP Rating                        | IP66                                                     |
| Mounting Height                  | 4-6m                                                     |
| Installing space between 2 lamps | 10-20m                                                   |
| Mounting hole                    | φ78mm                                                    |
| Warranty                         | 3 Years                                                  |
| Product Size(mm)                 | 697*361*209                                              |
| Net Weight(30W)                  | 7KG                                                      |
| Net Weight(40W)                  | 7.7KG                                                    |