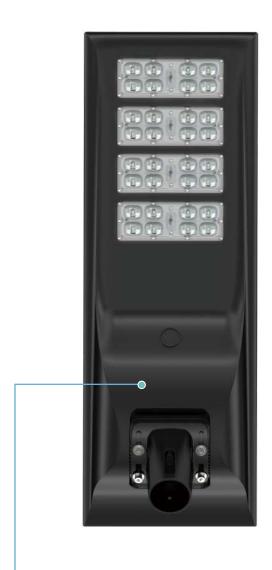

igh brightness, lifetime 100000 hours.



#### Solar panel

High-efficiency solar panel, >21% photoelectric conversion rate, special surface treatment.



## Thickened aluminum die-casting shell

The shell is made of ADC12 aluminum diecasting, which has high temperature resistance, anti-corrosion, effectively guarantees the service life of the lamps.



# ➤ The whole lamp IP66 Ingress protection

Lamp with silicone waterproof sealing strip, UV-resistant material, reliable without failure.

### **Smart sensing**

#### Microwave induction or Infrared induction

Microwave induction: When the sensor detects the movement of the human or object, the light will turn on.

The sensing distance is about 10 meters.



### **Solar Panels**

### **High Efficiency Monocrystalline Silicon Solar Panel**







- Monocrystalline silicon solar panel
- >21% Phootoelectric conversion efficiency
- 25 years lifespan

#### **Solar Panels**

#### High charging efficiency controller

Can automaically adjust the output power according to weather changing.

Qualification rate 99.5%



Can work at temperatures from-20°c to +55° c

Lithium iron phosphate(LifePO4) battery >2000 cycles

### **Mounting Hole**





## **Specifications**



# 30W/40W

| Model                            | HS-SSL-30W/40W-B                                         |
|----------------------------------|----------------------------------------------------------|
| Solar Panel(30W)                 | 6V/30W                                                   |
| Solar Panel(40W)                 | 6V/40W