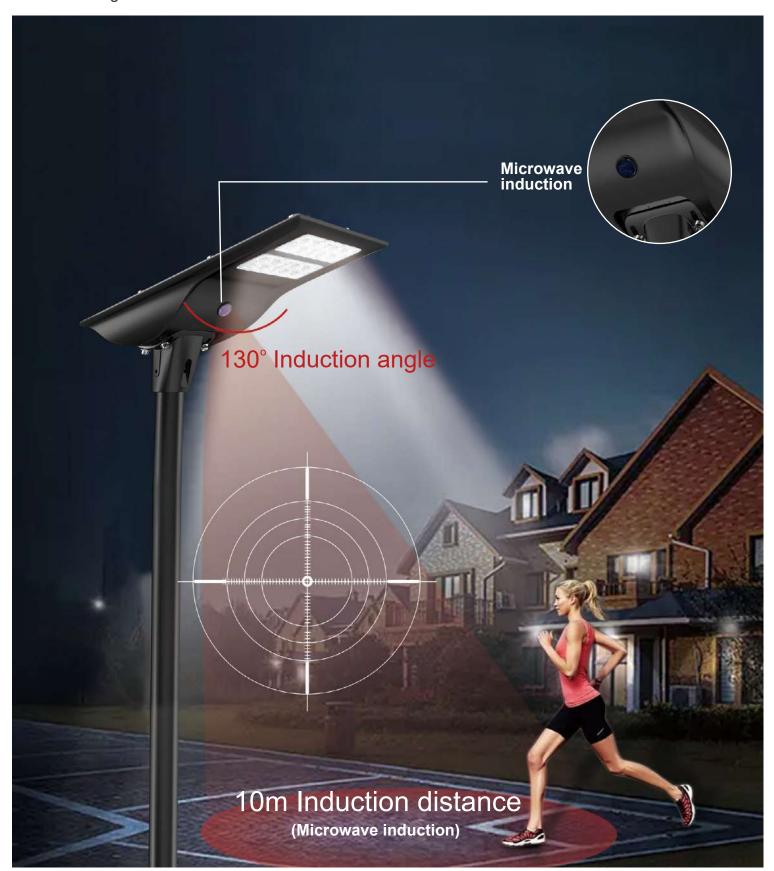

#### **▶** Smart sensor

Multifunctional microwave induction.

#### ➤ Induction range

130° Induction angle, 10m Induction distance.

### **Smart sensing**

#### Microwave induction or Infrared induction

Microwave induction: When the sensor detects the movement of the human or object, the light will turn on.

The sensing distance is about 10 meters.