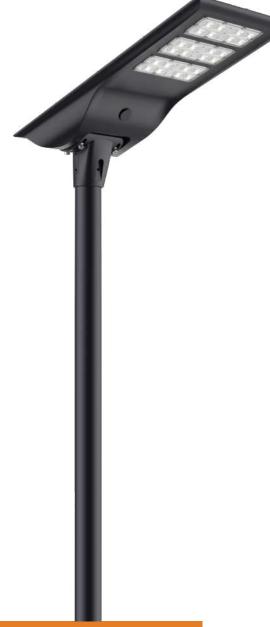

#### **Product Features**

- Mainstream integrated structure design, saving transportation costs.
- Bridgelux chips 3030 (Lifetime 100000hours).
- Imported high-efficiency monocrystalline silicon.
- Whole lamp can be 30° adjustable.
- Built-in large capacity LifePO4 battery.

- Beam angle is 70°\*140°, Asymmetric 30
- Easy to install and disassembly, convenient for maintenance.
- With 4 lighting modes, flexible to switch via remote control.
- Remote control distance up to 15 meters.

#### **Product Details**