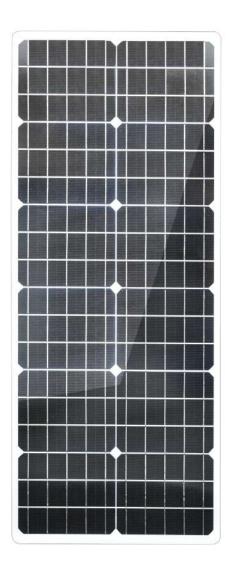

### **High Efficiency Monocrystalline Silicon Solar Panel**

- Monocrystalline silicon solar panel
- >21% Phootoelectric conversion efficiency
- 25 years lifespan

#### **Solar Panels**