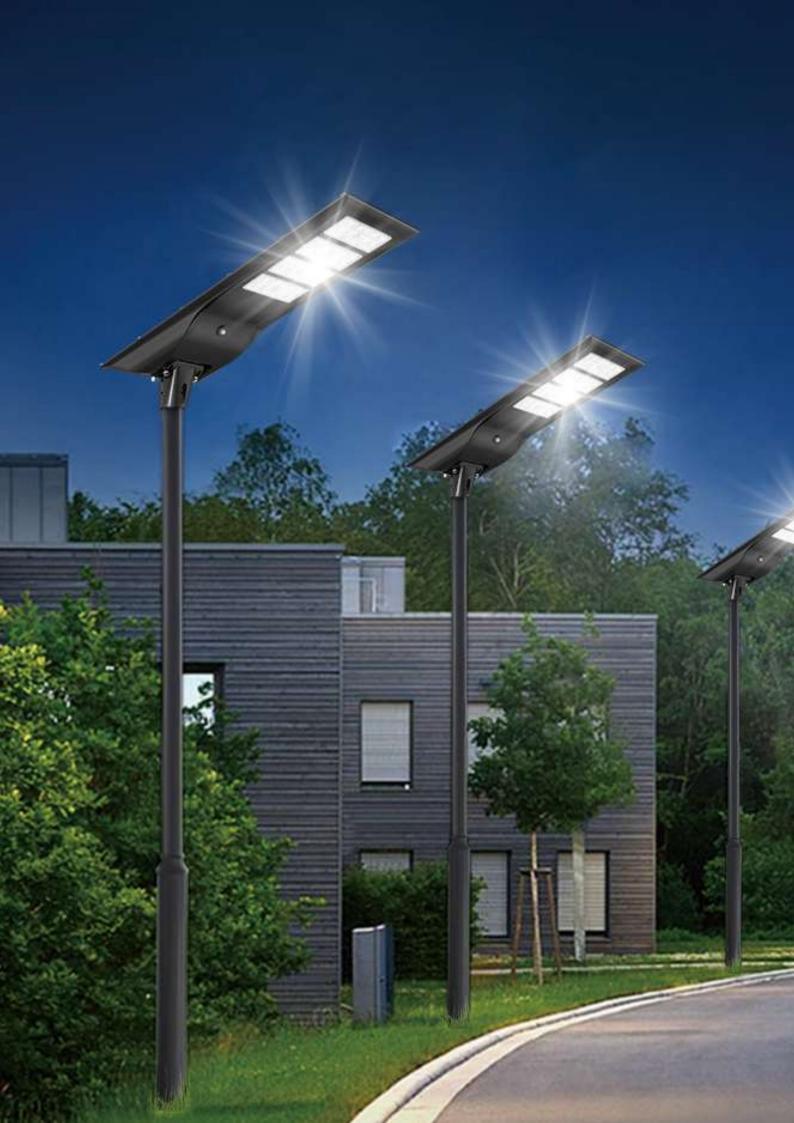

#### **Product Features**

- Mainstream integrated structure design, saving transportation costs.
- Bridgelux chips 3030 (Lifetime 100000hours).
- Imported high-efficiency monocrystalline silicon.
- Whole lamp can be 30° adjustable.
- Built-in large capacity LifePO4 battery.

- Beam angle is 70°\*140°, Asymmetric 30
- Easy to install and disassembly, convenient for maintenance.
- With 4 lighting modes, flexible to switch via remote control.
- Remote control distance up to 15 meters.



#### **Product Features**



### **Sensor Street lamp remote control**



#### **Product Details**



#### **▶** Smart sensor

Multifunctional microwave induction.



#### ➤ Induction range

130° Induction angle, 10m Induction distance.



#### Smart Remote

There are multi-working modes, you can change it