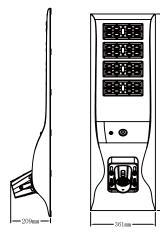

t(100W)               | 9-10m                                                    |
| Mounting Height(120W)               | 10-11m                                                   |
| Installing space<br>between 2 lamps | 10-20m                                                   |
| Mounting hole                       | φ78mm                                                    |
| Warranty                            | 3 Years                                                  |
| Product Size(mm)                    | 1096*361*209                                             |
| Net Weight(60W)                     | 11KG                                                     |
| Net Weight(80W)                     | 11.7KG                                                   |

### **Product Sizes**



# Packing(Lamp)

| G.W.(100W)    | 13KG        |
|---------------|-------------|
| G.W.(120W)    | 13.7KG      |
| Q'ty/Ctn(pcs) | 1           |
| Carton(cm)    | 116*43*15cm |

# Packing(Base)

| G.W.          | 1.5kg      |
|---------------|------------|
| N.W.          | 1kg        |
| Q'ty/Ctn(pcs) | 1          |
| Carton(cm)    | 25*24*20cm |

# **Application Scenario**