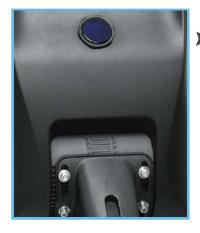

n be 30° adjustable.
- Built-in large capacity LifePO4 battery.

- Beam angle is 70°\*140°, Asymmetric 30
- Easy to install and disassembly, convenient for maintenance.
- With 4 lighting modes, flexible to switch via remote control.
- Remote control distance up to 15 meters.



#### **Product Features**



### **Sensor Street lamp remote control**



#### **Product Details**



#### **▶** Smart sensor

Multifunctional microwave induction.



#### ➤ Induction range

130° Induction angle, 10m Induction distance.



#### Smart Remote

There are multi-working modes, you can change its working mode as you need.



#### ➤ Bridgelux chips 3030

High brightness, lifetime 100000 hours.



#### Solar panel

High-efficiency solar panel, >21% photoelectric conversion rate, special surface treatment.



## Thickened aluminum die-casting shell

The shell is made of ADC12 aluminum diecasting, which has high temperature resistance, anti-corrosion, effectively guarantees the service life of the lamps.



# ➤ The whole lamp IP66 Ingress protection

Lamp with silicone waterproof sealing strip, UV-resistant material, reliable without failure.

### **Smart sensing**

#### Microwave induction or Infrared induction

Microwave induction: When the sensor detects the movement of the human or object, the light will turn on.

The sensing distance is about 10 meters.



### **Solar Panels**

### **High Efficiency Monocrystalline Silicon Solar Panel**







- Monocrystalline silicon solar panel
- >21% Phootoelectric conversion efficiency
- 25 years lifespan

#### **Solar Panels**

#### High charging ef