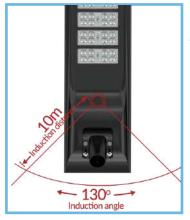

#### ➤ Induction range

130° Induction angle, 10m Induction distance.

#### Microwave induction or Infrared induction

Microwave induction: When the sensor detects the movement of the human or object, the light will turn on.

The sensing distance is about 10 meters.