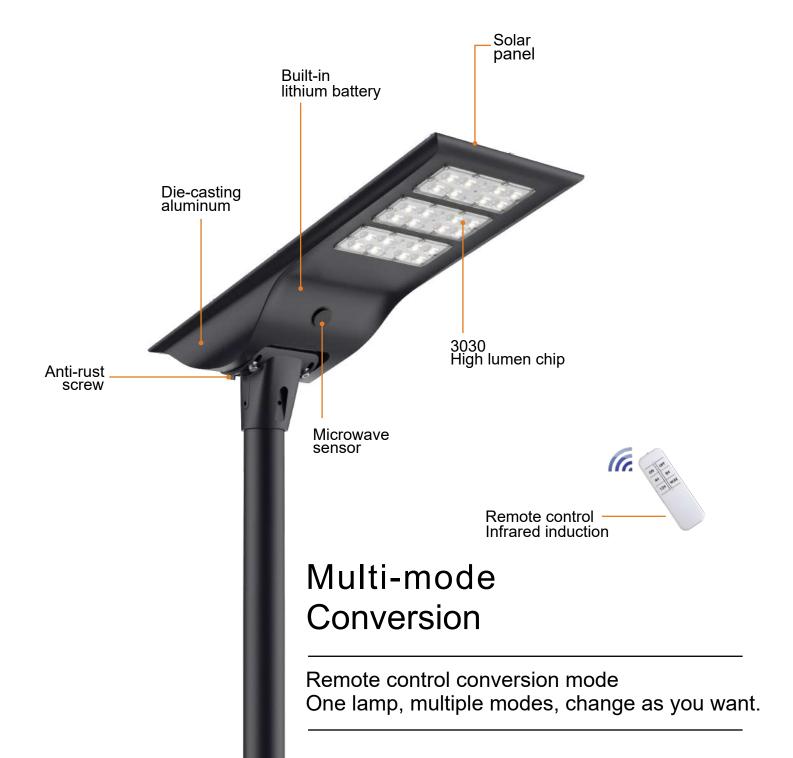

#### **Product Features**

### **Sensor Street lamp remote control**

#### **Product Details**

#### Smart Remote

There are multi-working modes, you can change its working mode as you need.