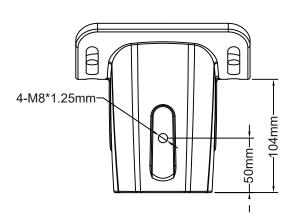

### **Mounting Hole**

# 30W/40W

| Model                            | HS-SSL-30W/40W-B                                         |
|----------------------------------|----------------------------------------------------------|
| Solar Panel(30W)                 | 6V/30W                                                   |
| Solar Panel(40W)                 | 6V/40W                                                   |
| Lithium Battery(30W)             | 80WH 3.2V                                                |
| Lithium Battery(40W)             | 116WH 3.2V                                               |
| сст                              | 2700K-6500K                                              |
| Brightness                       | 180LM/W                                                  |
| Charging Time                    | 6~8 hours by bright sunlight                             |
| Working Time                     | 12-15 hours (5-7 rainy days)                             |
| Control Mode                     | Time control + Microwave induction or Infrared induction |
| IP Rating                        | IP66                                                     |
| Mounting Height                  | 4-6m                                                     |
| Installing space between 2 lamps | 10-20m                                                   |
| Mounting hole                    | φ78mm                                                    |
| Warranty                         | 3 Years                                                  |
| Product Size(mm)                 | 697*361*209                                              |
| Net Weight(30W)                  | 7KG                                                      |
| Net Weight(40W)                  | 7.7KG                                                    |

# 60W/80W

| Model                                                                                                            | HS-SSL-60W/80W-B                                         |
|------------------------------------------------------------------------------------------------------------------|----------------------------------------------------------|
| Solar Panel(60W)                                                                                                 | 6V/42W                                                   |
| Solar Panel(80W)                                                                                                 | 6V/50W                                                   |
| Lithium Battery(60W)                                                                                             | 144WH 3.2V                                               |
| Lithium Battery(80W)                                                                                             | 192WH 3.2V                                               |
| сст                                                                                                              | 2700K-6500K                                              |
| Brightness                                                                                                       | 180LM/W                                                  |
| Charging Time                                                                                                    | 6~8 hours by bright sunlight                             |
| Working Time                                                                                                     | 12-15 hours (5-7 rainy days)                             |
| Control Mode                                                                                                     | Time control + Microwave induction or Infrared induction |
| Control Mode                                                                                                     | Time control + Microwave induction of infrared induction |
| IP Rating                                                                                                        | IP66                                                     |
|                                                                                                                  |                                                          |
| IP Rating                                                                                                        | IP66                                                     |
| IP Rating  Mounting Height(60W)                                                                                  | IP66<br>5-7m                                             |
| IP Rating  Mounting Height(60W)  Mounting Height(80W)  Installing space                                          | IP66<br>5-7m<br>6-8m                                     |
| IP Rating  Mounting Height(60W)  Mounting Height(80W)  Installing space between 2 lamps                          | IP66<br>5-7m<br>6-8m<br>10-20m                           |
| IP Rating  Mounting Height(60W)  Mounting Height(80W)  Installing space between 2 lamps  Mounting hole           | IP66 5-7m 6-8m 10-20m φ78mm                              |
| IP Rating  Mounting Height(60W)  Mounting Height(80W)  Installing space between 2 lamps  Mounting hole  Warranty | IP66 5-7m 6-8m 10-20m φ78mm 3 Years                      |

# 100W/120W

| Model                               | HS-SSL-100W/120W-B                                       |
|-------------------------------------|----------------------------------------------------------|
| Solar Panel(100W)                   | 6V/55W                                                   |
| Solar Panel(120W)                   | 6V/65W                                                   |
| Lithium Battery(100W)               | 240WH 3.2V                                               |
| Lithium Battery(120W)               | 288WH 3.2V                                               |
| ССТ                                 | 2700K-6500K                                              |
| Brightness                          | 180LM/W                                                  |
| Charging Time                       | 6~8 hours by bright sunlight                             |
| Working Time                        | 12-15 hours (5-7 rainy days)                             |
| Control Mode                        | Time control + Microwave induction or Infrared induction |
| IP Rating                           | IP66                                                     |
| Mounting Height(100W)               | 9-10m                                                    |
| Mounting Height(120W)               | 10-11m                                                   |
| Installing space<br>between 2 lamps | 10-20m                                                   |
| Mounting hole                       | φ78mm                                                    |
| Warranty                            | 3 Years                                                  |
| Product Size(mm)                    | 1096*361*209                                             |
| Net Weight(60W)                     | 11KG                                                     |
| Net Weight(80W)                     | 11.7KG                                                   |