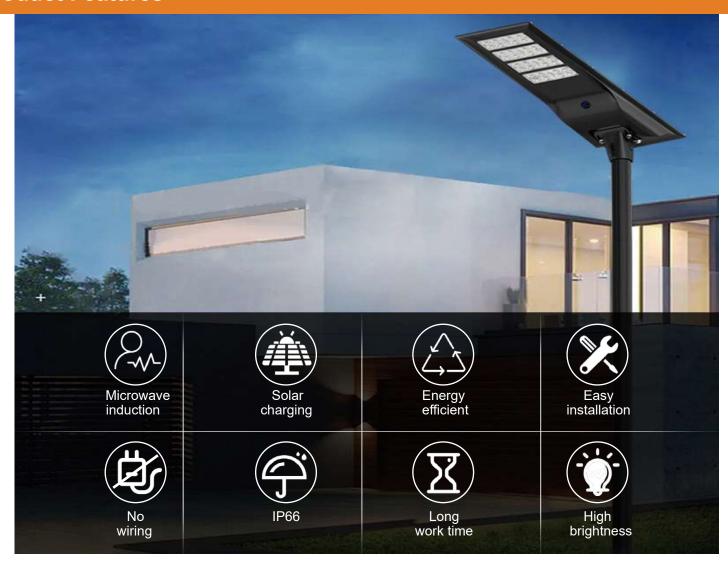

#### **Product Features**

- Mainstream integrated structure design, saving transportation costs.
- Bridgelux chips 3030 (Lifetime 100000hours).
- Imported high-efficiency monocrystalline silicon.
- Whole lamp can be 30° adjustable.
- Built-in large capacity LifePO4 battery.

- Beam angle is 70°\*140°, Asymmetric 30
- Easy to install and disassembly, convenient for maintenance.
- With 4 lighting modes, flexible to switch via remote control.
- Remote control distance up to 15 meters.