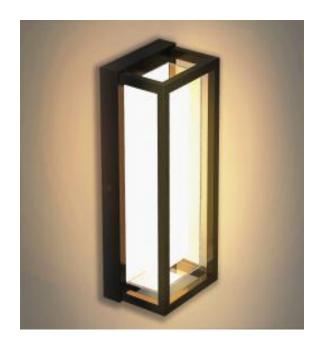

## Description

Goldsuno Double Shades LED Wall Fixture are patent design with durable aluminium and anti-UV PC material. Modern design with stylish is great ideal for your garden, corridor, patio, any more exterior application.

## **Features and Benefits**

- Double Anti-UV Shades: Double strong lampshades made from PC with anti-UV powder. Make lighting softer and no dazzling.
- Voltage: AC100-277V triac dimmable.
- **5CCT Tunable:** 2700K/3000K/3500K/4000K/5000K In one fixture, easy to keep inventory.
- **ETL-listed**: reliable quality and safe operation.
- **IP Rating:** IP 65, suitable for wet locations

#### **Great Features and Benefits**

- Appearance: Fashionable & high quality & elegent design, with unique appearance, easier for marketing.
- Materials: Die cast aluminum waterproof housing, Steel backplate. Double strong lampshades made from PC with anti-UV powder. Double Shades make lighting softer, no dazzling like glass light for eyes.
- Paint: Anti resistant and anti-corosion power, the fixture color keep the same after many years using.
- Waterprrof: IP65 design for rain and snow, ensures the fixture is protected against all the weather elements
- Certifications: Safety ETL, cETL Listed Meet American electric standard.
- **Installation:** The mounting plate meet 4" US standard Junction Box, easy for installation.
- Applications: Ideal for Outdoor-Decorating your garden, corridor, patio, balcony, villa, walkway, pillars