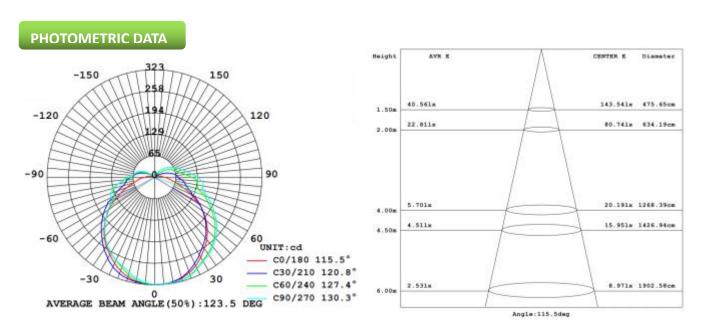

## **Specification**

| Input Power           | 22W                                   |
|-----------------------|---------------------------------------|
| Input Voltage:        | 100-277V                              |
| Lumen                 | 1800LM                                |
| Halogen<br>Equivalent | 150W                                  |
| Efficiency            | 80LM/W                                |
| CRI                   | >80Ra                                 |
| Material              | Aluminium + PC                        |
| LED Chip              | SMD                                   |
| Color<br>Temperature  | 5CCT Tunable<br>(27K/30K/35K/40K/50K) |
| Dimension             | 157*355*125mm                         |
| IP Rating             | IP65 waterproof                       |
| Housing Color         | Matt Black                            |
| Working Temp          | -4F to 104F                           |
| Warranty              | 3 Years                               |
| Lamp Life             | 30000hrs                              |
| Certification         | ETL, cETL                             |
| Qty/ Ctn              | 4pcs                                  |
| Ctn Size              | 50*41*41CM                            |
| Gross Weight          | 13.5KG                                |