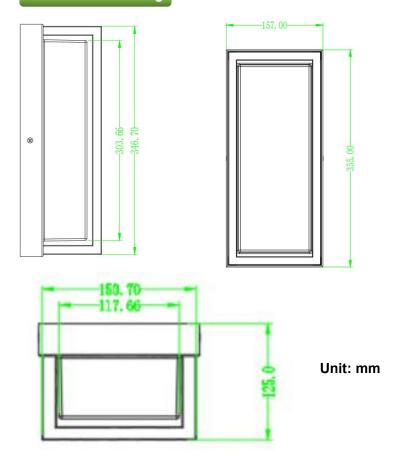

## **Dimension Drawing**

## **Specification**

| Input Power           | 22W                                   |
|-----------------------|---------------------------------------|
| Input Voltage:        | 100-277V                              |
| Lumen                 | 1800LM                                |
| Halogen<br>Equivalent | 150W                                  |
| Efficiency            | 80LM/W                                |
| CRI                   | >80Ra                                 |
| Material              | Aluminium + PC                        |
| LED Chip              | SMD                                   |
| Color<br>Temperature  | 5CCT Tunable<br>(27K/30K/35K/40K/50K) |
| Dimension             | 157*355*125mm                         |
| IP Rating             | IP65 waterproof                       |
| Housing Color         | Matt Black                            |
| Working Temp          | -4F to 104F                           |
| Warranty              | 3 Years                               |
| Lamp Life             | 30000hrs                              |
| Certification         | ETL, cETL                             |
| Qty/ Ctn              | 4pcs                                  |
| Ctn Size              | 50*41*41CM                            |
| Gross Weight          | 13.5KG                                |