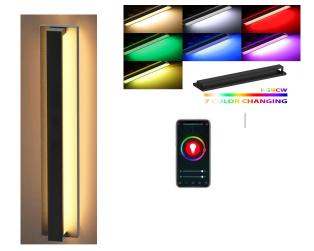

# 24-Inch LED RGBCW Wall Fixture Specification

# Description

Goldsuno 24 inch modern light fixture adopts a stylish and simple appearance design, which adds a modern sense to the building wall, presents a unique lighting effect when lighting. It is great ideal for garden, corridor, patio, any more exterior application.

#### **Features**

**(Brightness & RGBWW Adjustable)** Offer warm white and cool white from 2700K to 6000K. Provide 16 million colors.1%-100% brightness is adjustable; DIY the scene modes available.

**[Voice Control]** Compatible with Alexa and Google Assistant. A simple dialogue can turn LED Wall Lighting on or off and adjust more colors.

[APP Intelligent Control] Download TUYA Smart APP to connect and enjoy intelligent control. Only support 2.4 GHz Wi-Fi. 1 Make your own schedule to turn off/on wall light; 2 Control wall lighting in groups; 3.Remotely control the led wall light through the APP; 4.Share other devices to control the led smart wall lights together; 5.With memory function will stay at the last setting you choose while turn on again.

[Bluetooth Control] Control your smart lighting from anywhere in your house after bluetooth connected.

**[Music Snyc]** The smart recessed lighting can change the color with the beat of the music or the sound of the game.

**(Scheduled On-Off)** Enjoy the benefits of smart living by scheduling your lights to wake you up in the morning, to turn on when you arrive ho