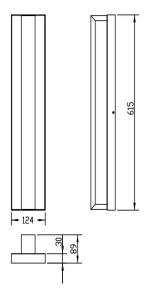

# **Dimension Drawing**

# Specification

Unit: mm

| Input Power           | 24W             |
|-----------------------|-----------------|
| Input Voltage:        | 100-277V        |
| Lumen                 | 650LM           |
| Halogen<br>Equivalent | 65W             |
| CRI                   | >80Ra           |
| Material              | Aluminium + PC  |
| LED Chip              | SMD2835         |
| Color<br>Temperature  | RGB+C+W         |
| Dimension             | 615*125*88.5mm  |
| IP Rating             | IP65 waterproof |
| Housing Color         | Brown/ Black    |
| Working Temp          | -4F to 104F     |
| Warranty              | 3 Years         |
| Lamp Life             | 36000hrs        |
| Certification         | ETL, cETL       |