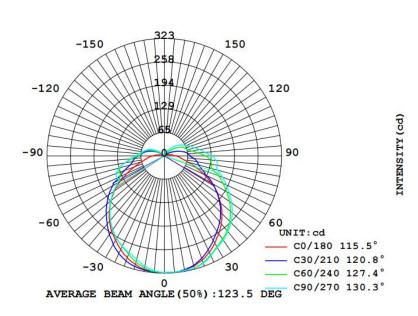

| 36000hrs        |
| Certification         | ETL, cETL       |

#### **Great Features and Benefits**

- **Appearance:** Fashionable & high quality & elegant design, with unique appearance, easier for marketing.
- RF Remote Control: ON/OFF Switch, different color changes, brightness adjustable, flash can be realized by RF remote control.
- Paint: Anti resistant and anti-corrosion powder, the fixture color keep the same after many years using.
- Waterproof: IP65 design for rain and snow, ensures the fixture is protected against all the weather elements.
- Installation: The mounting plate meet 4" US standard Junction Box, easy for installation.
- Applications: Ideal for outdoor-decorating garden, corridor, patio, balcony, villa, walkway, pillars.

#### LUMINOUS INTENSITY DISTRIBUTION