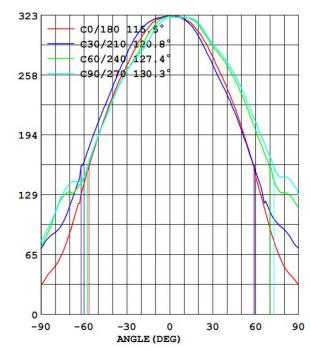

| 36000hrs        |
| Certification         | ETL, cETL       |

#### **Great Features and Benefits**

- **Appearance:** Fashionable & high quality & elegant design, with unique appearance, easier for marketing.
- RF Remote Control: ON/OFF Switch, different color changes, brightness adjustable, flash can be realized by RF remote control.
- Paint: Anti resistant and anti-corrosion powder, the fixture color keep the same after many years using.
- Waterproof: IP65 design for rain and snow, ensures the fixture is protected against all the weather elements.
- Installation: The mounting plate meet 4" US standard Junction Box, easy for installation.
- Applications: Ideal for outdoor-decorating garden, corridor, patio, balcony, villa, walkway, pillars.

#### LUMINOUS INTENSITY DISTRIBUTION