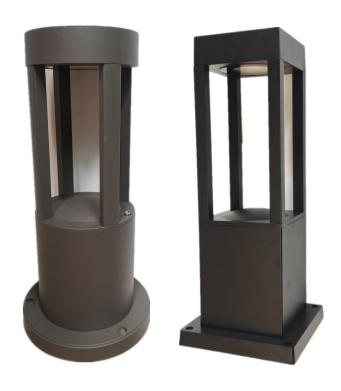

#### Introduction:

This bollard light is made of high quality aluminum die casting, Surface paint treatment environmentally friendly materials, beautiful and silicone rubber waterproof seal, internal epoxy potting, ensuring superior waterproof lamps performance. High-brightness light source of imported chips, high brightness, low power, low heat, long life reaches 50000H, can be divided into color, colorful discoloration. It is mostly for decoration and sometimes it can be also for lighting. The lamps are sealed extrusion and molded power connections make it resistant to water, dirt and any weather conditions. Consumes up to 15% less energy than traditional one and will quickly pay for itself. Also it is easy to install and anyone can do it, no training or special tools required. Quick mount installation brackets and channels are available for applications.

#### Features and advantage:

- 1) Ground Mounted;
- 2) Wide input voltage from AC 100V to AC 277V;
- 3) Aluminum housing;
- 4) LED COB chip;
- 5) Height can be OEM;
- 6) ETL, cETL, CE, RoHS approval;
- 7) Finish color can be black, bronze, gray, white in option;
- 8) IP65 waterproof for outdoor;
- 9) Very easy installation with specical design, no training or special tools required.

### Technical Parameters:

| Model      | Size(MM)                               | Power<br>(W) | Input<br>voltage<br>(V) | Brightness             | Beam<br>angle | Finish<br>color                               | LED<br>color                                     | Shell<br>material                  | Working<br>temperature | Base              | PF  | IP |
|------------|----------------------------------------|--------------|-------------------------|------------------------|---------------|-----------------------------------------------|--------------------------------------------------|------------------------------------|------------------------|-------------------|-----|----|
| PL-BL15W   | Ф<br>145*H400/600/<br>900/1200/1500    |              | AC100-<br>277           | 90lm/W for white color | 120°          | Black,<br>bronze,<br>gray, white<br>in option | 3000K,<br>4000K,<br>5000K,<br>6000K in<br>option | Aluminum<br>+<br>tempered<br>glass | -20 ~45℃               | Ground<br>mounted | 0.9 | 65 |
| PL-BL15W-S | 120*120*H400/<br>600/900/1200/<br>1500 | 15           | AC100-<br>277           | 90lm/W for white color | 120°          | Black,<br>bronze,<br>gray, white<br>in option | 3000K,<br>4000K,<br>5000K,<br>6000K in<br>option | Aluminum<br>+<br>tempered<br>glass | -20 ~45℃               | Ground<br>mounted | 0.9 | 65 |