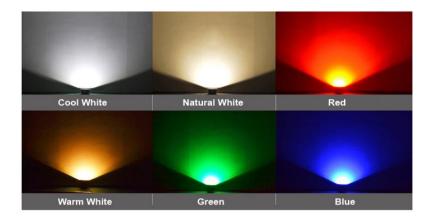

## Color:

### Technical Parameters:

| Model      | Size(MM)                               | Power<br>(W) | Input<br>voltage<br>(V) | Brightness             | Beam<br>angle | Finish<br>color                               | LED<br>color                                     | Shell<br>material                  | Working<br>temperature | Base              | PF  | IP |
|------------|----------------------------------------|--------------|-------------------------|------------------------|---------------|-----------------------------------------------|--------------------------------------------------|------------------------------------|------------------------|-------------------|-----|----|
| PL-BL15W   | Ф<br>145*H400/600/<br>900/1200/1500    |              | AC100-<br>277           | 90lm/W for white color | 120°          | Black,<br>bronze,<br>gray, white<br>in option | 3000K,<br>4000K,<br>5000K,<br>6000K in<br>option | Aluminum<br>+<br>tempered<br>glass | -20 ~45℃               | Ground<br>mounted | 0.9 | 65 |
| PL-BL15W-S | 120*120*H400/<br>600/900/1200/<br>1500 | 15           | AC100-<br>277           | 90lm/W for white color | 120°          | Black,<br>bronze,<br>gray, white<br>in option | 3000K,<br>4000K,<br>5000K,<br>6000K in<br>option | Aluminum<br>+<br>tempered<br>glass | -20 ~45℃               | Ground<br>mounted | 0.9 | 65 |